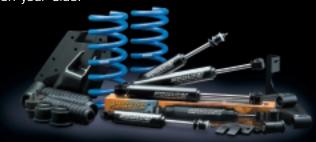

Authentic Ground Force Lowering Suspension Systems are engineered to enhance ride quality while radically improving handling and performance. The entire system is precision tuned and load tested to eliminate vibration and harshness, and optimize sporting characteristics. And to keep it simple, our single-part-number box contains everything needed to complete your drop, without cutting or welding.