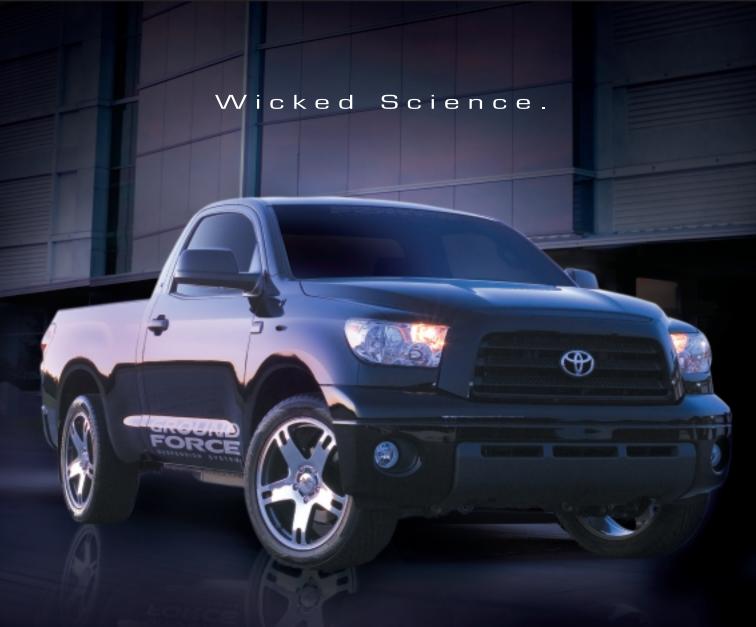

Witness the evil that lurks in the minds of Ground Force engineers. Their endless toiling and latenight obsessions leave chassis vibration, driveline misalignment, ride harshness and suspension noise all dead in their wake. But when the deed is done, the resulting technology makes your ride come alive.

Authentic Ground Force Lowering Suspension Systems are engineered to enhance ride quality while radically improving handling and performance. The entire system is precision tuned and load tested to eliminate vibration and harshness, and optimize sporting characteristics. And to keep it simple, our single-part-number box contains everything needed to complete your drop, without cutting or welding.

Any lowering kit can make your truck look good. But the choice you make can leave you living a nightmare or a dream. It's your truck. Put science on your side.

**ENGINEERED FROM THE GROUND UP** 

www.groundforce.com 724-430-2068